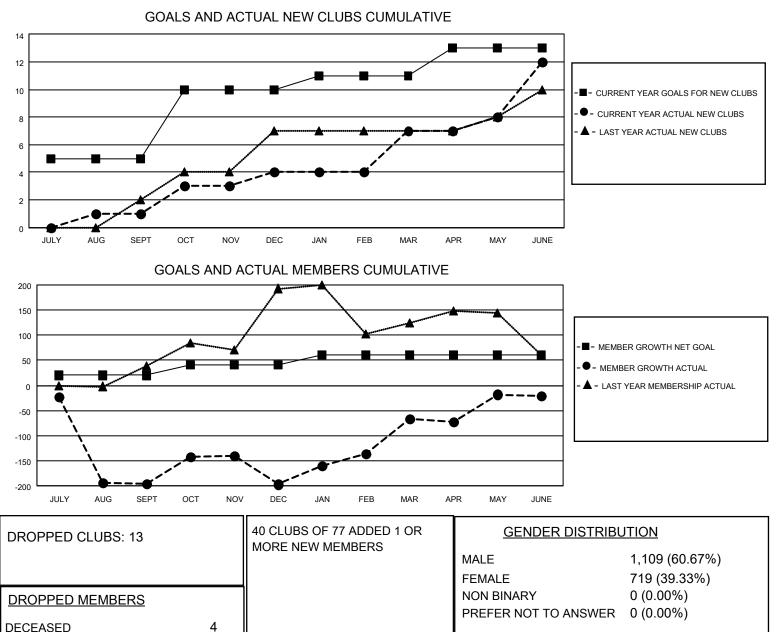

## LOCATION INDIA

District 321B2

Results as of: 6/30/2022

| Clubs                 |               |           |               | Members               |                        |                         |                                                    |
|-----------------------|---------------|-----------|---------------|-----------------------|------------------------|-------------------------|----------------------------------------------------|
| RESULTS FOR 2021-2022 |               |           |               | RESULTS FOR 2021-2022 |                        |                         |                                                    |
| QUARTER               | NEW CLUB GOAL | NEW CLUBS | DROPPED CLUBS | QUARTER               | BER GROWTH NET<br>GOAL | MEMBER GROWTH<br>ACTUAL | DROPPED<br>MEMBERS ACTUAL<br>(including transfers) |
| JULY/AUG/SEPT         | 5             | 1         | 8             | JULY/AUG/SEPT         | 20                     | 53                      | 241                                                |
| OCT/NOV/DEC           | 5             | 3         | 3             | OCT/NOV/DEC           | 20                     | 107                     | 105                                                |
| JAN/FEB/MAR           | 1             | 3         | 0             | JAN/FEB/MAR           | 20                     | 147                     | 16                                                 |
| APR/MAY/JUNE          | 2             | 5         | 2             | APR/MAY/JUNE          | 0                      | 277                     | 223                                                |